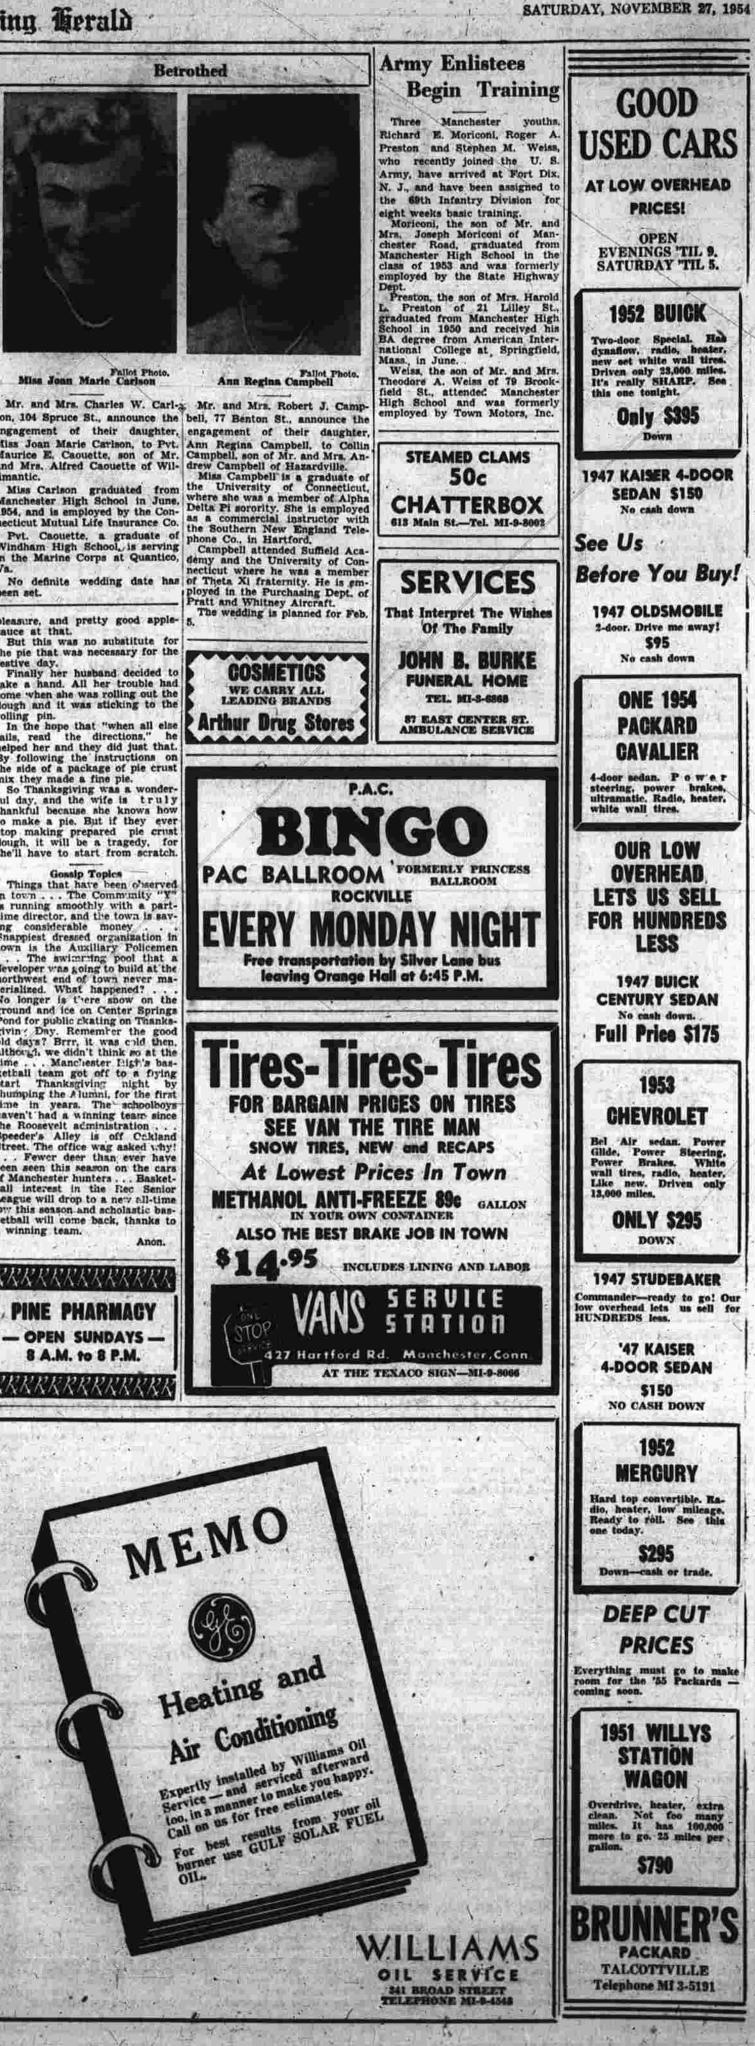

lovely robe ...

5.98 to \$ 4.98

P 2 2 2 A

We have the new matching HOME

Here's the glassware made espe-

16 et

A DerDerD A

DAN RIVER SHADOW CHECK

Colored Border

Sheet and Pillow Case Sets

\$6.95 set

1-81x108 SHEET and 2 PILLOW-CASES

Beautiful quality Dan River sheets and cases with smart shadow check borders. Pink, blue, yellow and green.

PILLOW-CASES \$2.69 Set

Two 42 x 36.

1-2-2-1

BEAUTIFUL APPLIQUED and PRINTED

TOWEL SETS

\$2.98 and \$3.98 set

Give practical towels in colorful designs in all color com-binations, floral, eld car, rooster, swan, poedle, Mr. and Mrs. His and Her. 3 piece, 4 piece and 5 piece sets. All

Flair Glasses are Libbey's award per dozen

cially for entertaining at home.

winning design . . . Stemware is

Libbey's most popular pattern.

All have smooth, chip-resistant

drinking edges guaranteed by

Libbey: "A now glass if the rim of a

Libbey 'Saledge' glass ever chips!"

BARWARE

sets by

LIBBEY

GLASS

Come in and say these mi Home Barware sets today. Low for this big display that show

Fluir Glasses availab

in Old Fashioned, Collins,

Hi-Ball, Cooler, Sour, Jigger 10 nr \$1.89 per dozen

\$4.98

Manchester Evening Herald

more gracious way of living . . . gifts of comfort, of elegance, of enhanced used and admired and treasured. See our superbly beautiful and collection of gifts for everyone on your list!