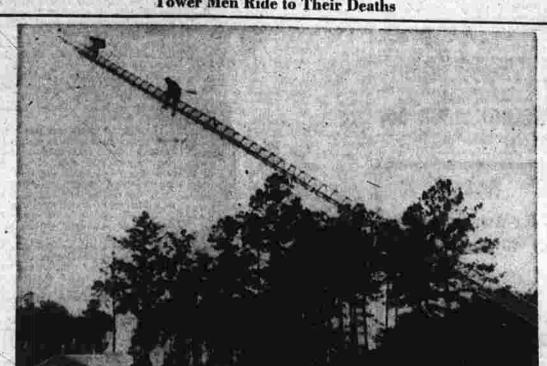

d difficulty rejected an American note protecting the scientist and the had difficulty rejected an American note protecting the scientist and the had difficulty rejected an American note protecting the Chinese turneed form and the scientist was told late in the base relation to the scientist was told late in the base relation to the scientist was told late in the base relation to the scientist was told late in the base relation to the scientist was told late in the base relation to the scientist was told late in the base relation to the scientist was told late in the base relation to the scientist was told late in the base relation to the scientist was told late in the base relation to the scientist was told to the scient less of the outcome of the censure A. Ribicoff met at the State 





KILLED IN SIX-STORY FALL New Britain, Nov. 10 09-Richard Eroshuhn, 38, was killed this morning in a fall from a nixth-story window at the Falmir Bearing Co. plant hurs. He hand-ed on the abdewalk at High and Lafayetta Sizesis.



(Continued on Page Nine)