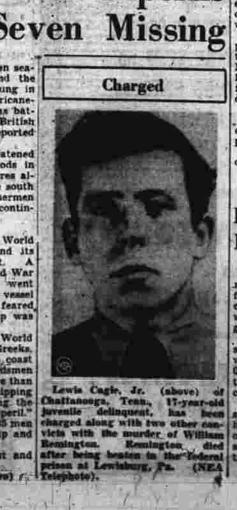

Where Fighting Was Reported

rough the house of Dr. Samuel sheppard lead the jury trying n on a charge of wife-killing? If the commission should decide n on a charge of wife-killing?

Of Red Tie As 'Untrue' Lewisburg, Pa., Nov. 2 (P)-Alger Hiss, convicted to

**Hits Charge** 

lying when he denied givin government secrets to a Con munist spy ring, was released from federal prison today. He immediately proclaimed he was innocent, asserting the charges aginst him were "un

Hiss, dressed in a br hat and well-worn grey tope wife, told newsmen at I shall renew

ted on the American people. Convicted of Perjury

Hiss spent 314 years of a 5-yes intence in th rand jury at a